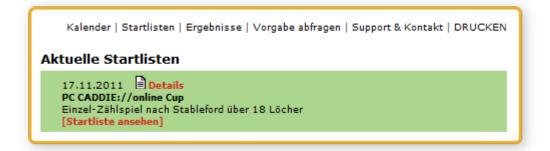

## **Starting Lists**

Please also note the Starting Lists which can be uploaded into the calendar by the club.

Starting Lists are usually password-protected due to data protection. Should you not be logged in yet, clicking **Show Starting List (Startliste ansehen)** will request your Log-In.

If your access is authorised you will see the Starting List:

Last update: 2017/04/30 00:04