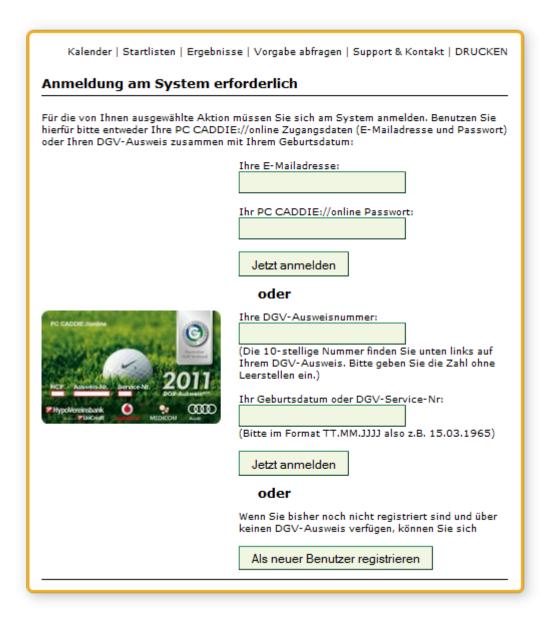

Then click Enter competition online (Jetzt online anmelden).

The following page will open:

• The golf clubs' Committee must determine how players are to enter the competition. Please read all notes carefully. The following options could be given:

- 1. You are already registered with PC CADDIE://online. In this case it is irrelevant on which club website you have registered.
- 2. You are a member in a Home Club which is a member of the DGV (Deutscher Golf Verband). Simply enter the competition by filling in your details of your DGV-Membershipcard.
- 3. Neither option 1 nor option 2 apply.