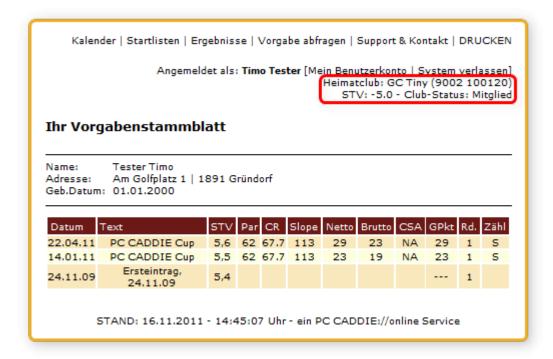

### **Handicap / Handicap Record Sheet**

Being logged in to the system you can - if your details in your Home Club are complete - request your Handicap Record Sheet.

If you try this request in a different club you will see the following note:

Last update: 2017/04/30 00:04

Kalender | Startlisten | Ergebnisse | Vorgabe abfragen | Support & Kontakt | DRUCKEN

Angemeldet als: Timo Tester [Mein Benutzerkonto | System verlassen] Heimatclub: GC Tiny (9002 100120)

STV: -5.0 - Club-Status: Gast

Leider können Sie das Stammblatt nur in Ihrem Heimatclub abfragen.

Sollte dies Ihr Heimatclub sein, kontaktieren Sie bitte das Sekretariat, um Ihre Daten korrigieren zu lassen.

Vielen Dank für Ihr Verständnis!

① Should you see any discrepancies with your **Home Club** and your **Club-Status** please note the following topic.