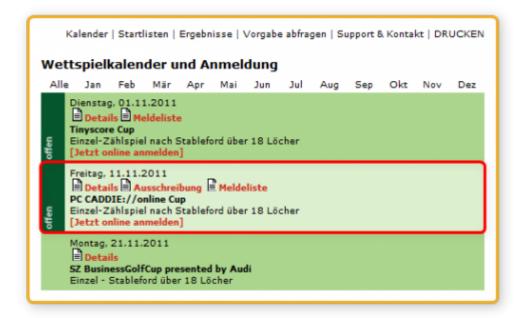

#### Competition calendar and entering a competition

In the following example you can see a calendar which shows you all competitions of the year:

- You can choose a month to be shown or you just scroll all the way down.
- You can immediately make out if a competition is only for members (SZ BusinessGolfCup) or open to other players.
- When the button **Enter competition online (Jetzt online anmelden)** appears, the competition is available for online entries.
- The golf club can upload information like **Details, Starting Lists, Results, Entry Lists,** Conditions of Competition as a pdf-file and many more though sometimes password-protected.