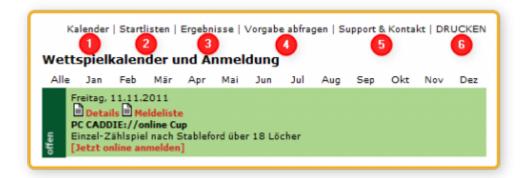

The calendar is sectioned into the following topics:

- 1. Calendar → All upcoming competitions will be shown here.
- 2. Starting Lists → All recent uploaded start lists will be provided up to 24h on the day of the competition. These may be encrypted by the golf club.
- 3. Results → The golf club can upload competition results and decide wether they are encrypted and for how long they will be saved online.
- 4. Check handicap → Check your current handicap.
- 5. Support → Contact our Support if you need any help.
- 6. Print → Print out the competition calendar.

#### Competition calendar and entering a competition

In the following example you can see a calendar which shows you all competitions of the year:

- You can choose a month to be shown or you just scroll all the way down.
- You can immediately make out if a competition is only for members (SZ BusinessGolfCup) or open to other players.
- When the button **Enter competition online (Jetzt online anmelden)** appears, the competition is available for online entries.
- The golf club can upload information like **Details, Starting Lists, Results, Entry Lists,** Conditions of Competition as a pdf-file and many more though sometimes password-protected.