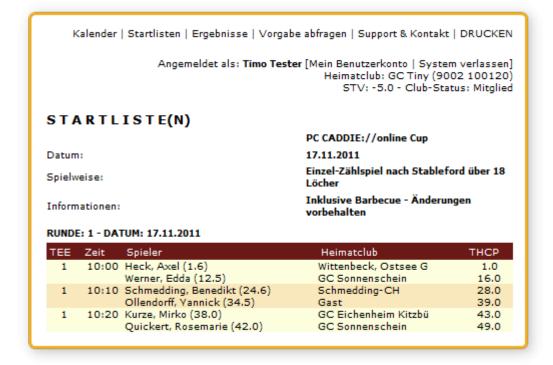

## **Starting Lists**

Please also note the Starting Lists which can be uploaded into the calendar by the club.

Starting Lists are usually password-protected due to data protection. Should you not be logged in yet, clicking **Show Starting List (Startliste ansehen)** will request your Log-In.

If your access is authorised you will see the Starting List:

Last update: 2017/04/30 00:04