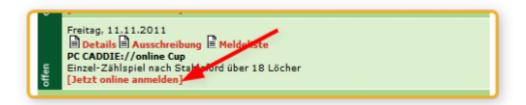

Then click Enter competition online (Jetzt online anmelden).

The following page will open:

• The golf clubs' Committee must determine how players are to enter the competition. Please read all notes carefully. The following options could be given: