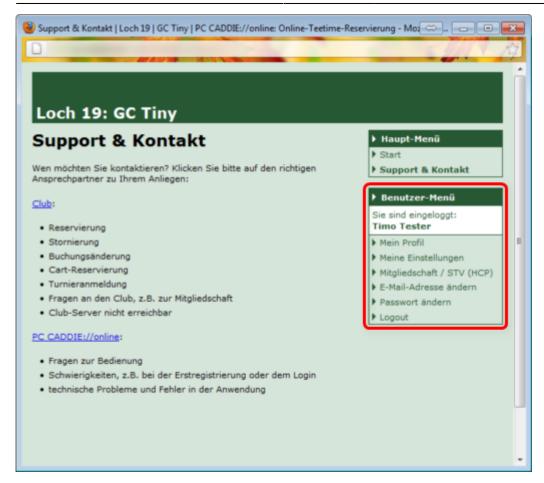

## My Account - Hole 19

With all PC CADDIE://online-Modules you will use one and the same account. As soon as you're logged in with your account the following should be visible:

Kalender | Startlisten | Ergebnisse | Vorgabe abfragen | Support & Kontakt | DRUCKEN

Angemeldet als: Timo Tester [Mein Benutzerkonto | System verlassen] Heimatclub: GC Tiny (9002 100120) STV: -5.0 - Club-Status: Mitglied

Clicking My Account will open the following window:

2017/08/30 16:55 11/11 Competition calendar

Please note the given options for keeping your account updated. You should edit any changes in your online account (e.g. a new E-mail address, changing your Homeclub etc.).