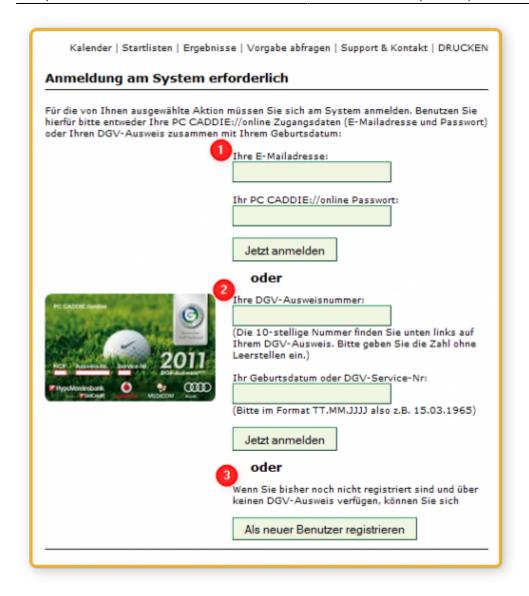

Then click Enter competition online (Jetzt online anmelden).

The following page will open:

• The golf clubs' Committee must determine how players are to enter the competition. Please read all notes carefully. The following options could be given:

- 1. You are already registered with PC CADDIE://online. In this case it is irrelevant on which club website you have registered.
- 2. You are a member in a Home Club which is a member of the DGV (Deutscher Golf Verband). Simply enter the competition by filling in your details of your DGV-Membershipcard.
- 3. Neither option 1 nor option 2 apply.