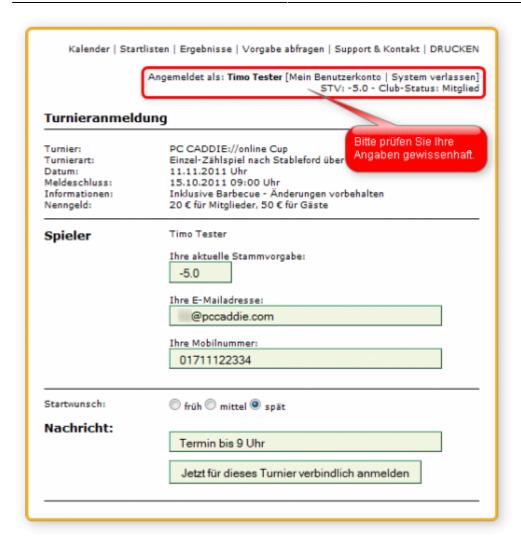

Having signed up successfully you will see the mask for entering the competition you have chosen:

2017/08/30 16:55 5/11 Competition calendar

In our example Timo Tester is logged in. Take a look at his status in the club. The information for the competition can be rechecked here.

**Tipp** The PC CADDIE Software offers clubs the possibility to send out SMS to the competitors. **Starting times and groupings** as well as **results including the new handicap** can be sent.

Many clubs already use this service. As a golfer you can benefit from this information feature. If you wish to receive an SMS simply put in your mobile number. Ask your club if it actually offers this service.