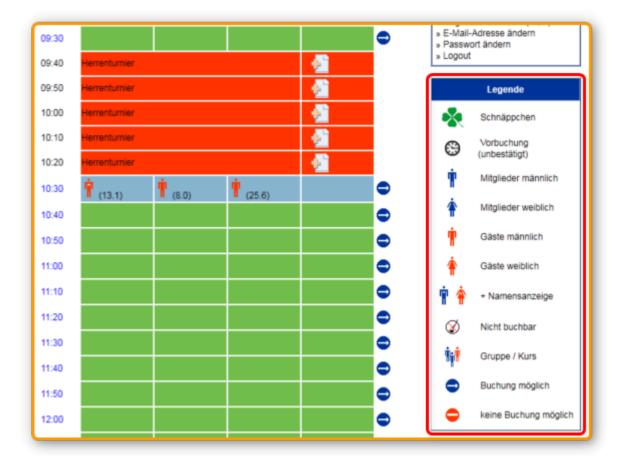

Please note the symbol legend:

You can only book those tee times which are marked with a blue arrow on the right. Choose your desired tee time and either click on the time, an available players slot or the blue arrow and the