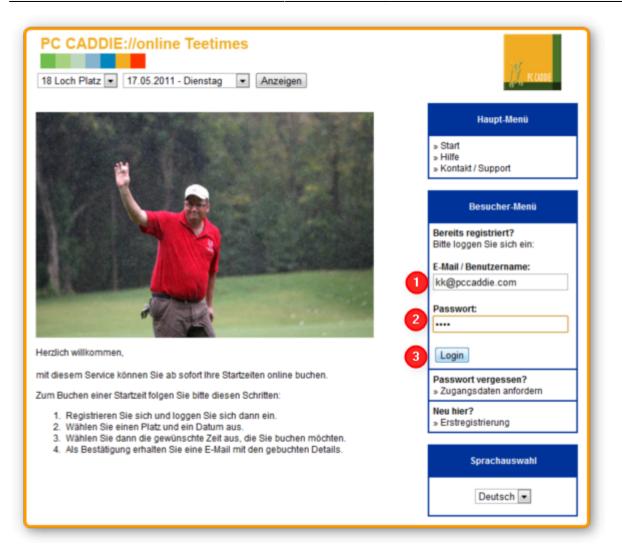

## **Login and Logout**

After you have successfully completed your registration you can now access your account. Enter your E-mail address (1) and your password (2) and click *Login* (3).

If you have forgotten your password, click **Reset password (Zugangsdaten anfordern).** Enter your E-mail address and confirm by clicking **Send password (Passwort senden).** 