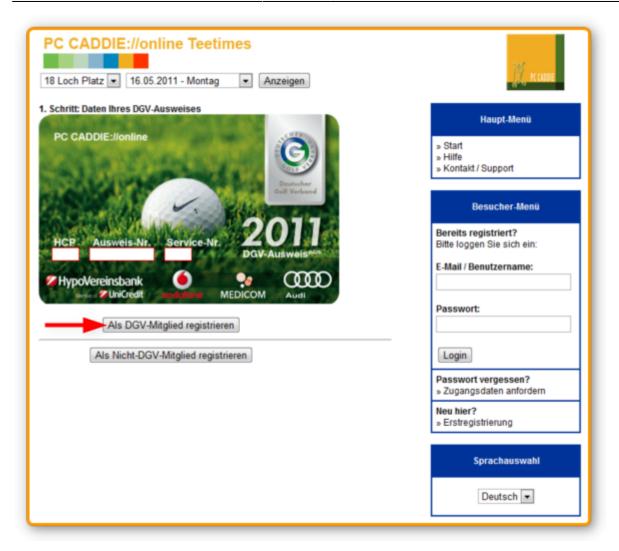

#### Create an account (Neuregistrierung starten).

| Um unseren Service nutzen zu können, ist es notwendig, dass Sie sich einmalig an unserem<br>System registrieren.<br>Bei der Neuregistrierung sind folgende Schritte notwendig:<br>• Eingabe Ihrer DGV-Ausweis-Daten<br>• Eingabe Ihrer persönlichen Daten<br>• Beantwortung einer Bestätigungs-E-Mail<br>NEUREGISTRIERUNG starten | The preside                                                                                                                                                                                                                                 |
|-----------------------------------------------------------------------------------------------------------------------------------------------------------------------------------------------------------------------------------------------------------------------------------------------------------------------------------|---------------------------------------------------------------------------------------------------------------------------------------------------------------------------------------------------------------------------------------------|
|                                                                                                                                                                                                                                                                                                                                   | Haupt-Menü<br>itart<br>ilife<br>iontakt / Support<br>Besucher-Menü<br>reits registriert?<br>ie loggen Sie sich ein:<br>Mail / Benutzername:<br>sswort:<br>ogin<br>sswort vergessen?<br>ugangsdaten anfordern<br>u hier?<br>istregistrierung |

If you own a DGV-membershipcard from your golfclub, please fill in the required information in the given fields and click **Register as DGV-Member (Als DGV-Mitglied registrieren).** 

In case you do not own a DGV-membershipcard you can register by using the second option **Register** as Non-DGV-Member (Als Nicht-DGV-Mitglied registrieren). Please enter your personal data. In case you miss out any details, the system will indicate the required parameters.