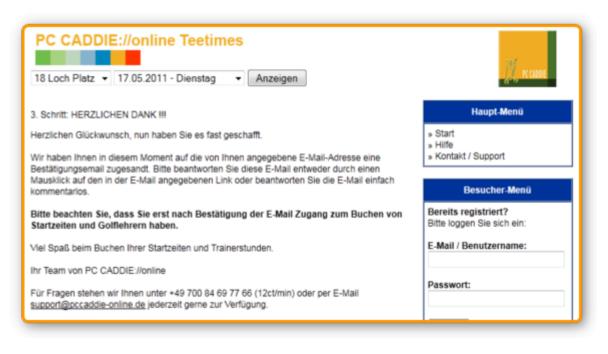

You have to agree to the data protection regulations of the PC CADDIE://online platform to use our services.

Then click on the button Save data (Daten speichern).

• After your successful registration you will receive an E-mail with a confirmation link. Please click on the link.

You can also send us a reply to our E-mail and we will activate your account. If we do not hear from you within 48 hours we will delete the registration. In this case you will have to restart your registration process.