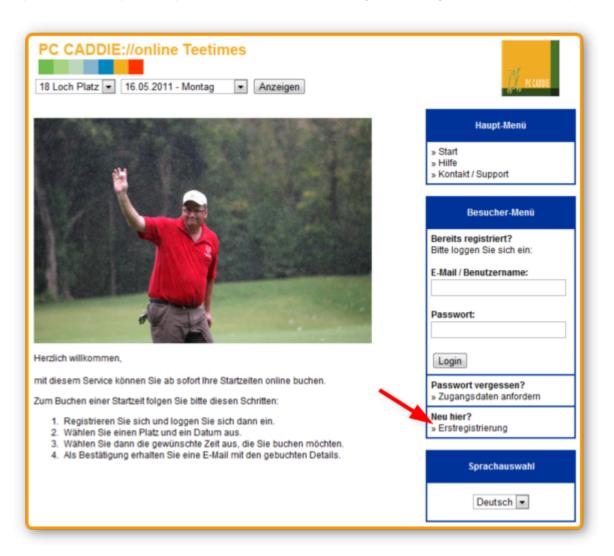

### How to create an account

If you are not registered yet, click **New user (Erstregistrierung)** on the bottom right of the page.

You will see a short overview of the upcoming steps to complete the registration process. Please click