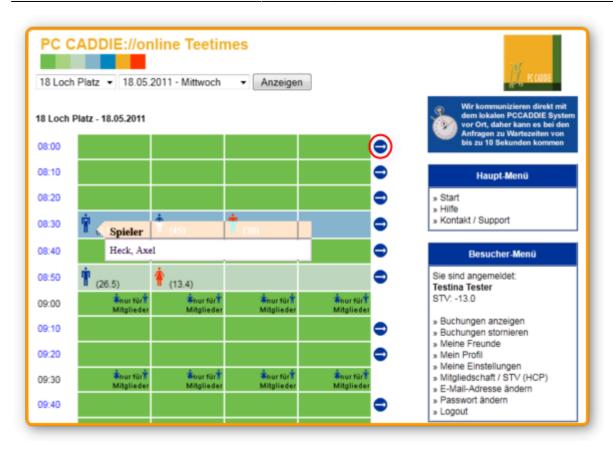

### Book a tee time

Choose the desired "Course" and "Date" and click View Tee Times (Anzeigen)

You will now see an overwiew with all bookings. People/figures with a white dot have activated the option "be visible for others". When you move your mouse pointer over a person/figure players name will be shown.

Please note the symbol legend:

You can only book those tee times which are marked with a blue arrow on the right. Choose your desired tee time and either click on the time, an available players slot or the blue arrow and the