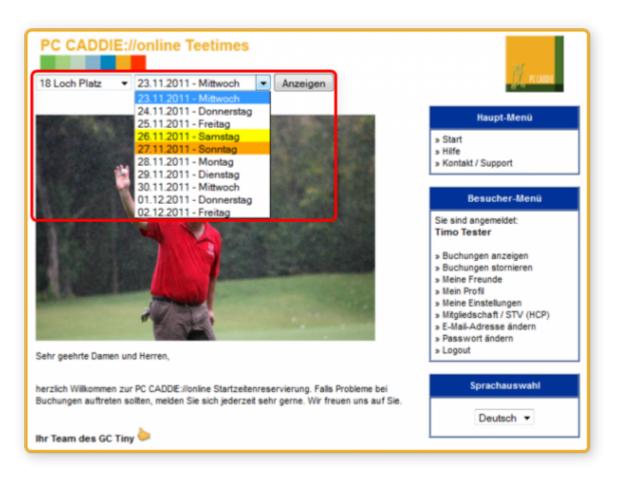

### Book a tee time

Choose the desired "Course" and "Date" and click View Tee Times (Anzeigen)

You will now see an overwiew with all bookings. People/figures with a white dot have activated the option "be visible for others". When you move your mouse pointer over a person/figure players name will be shown.